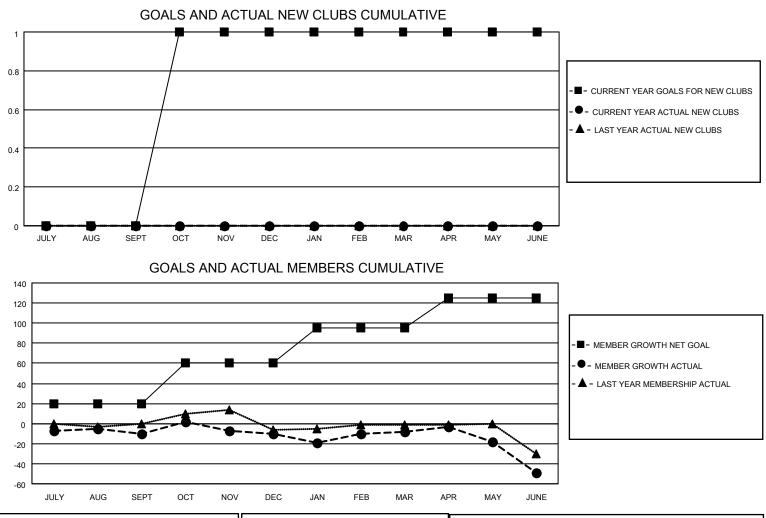

## LOCATION NEW YORK

District 20 N

Results as of: 6/30/2023

| Clubs                 |               |           |               | Members               |                        |                         |                                                    |
|-----------------------|---------------|-----------|---------------|-----------------------|------------------------|-------------------------|----------------------------------------------------|
| RESULTS FOR 2022-2023 |               |           |               | RESULTS FOR 2022-2023 |                        |                         |                                                    |
| QUARTER               | NEW CLUB GOAL | NEW CLUBS | DROPPED CLUBS | QUARTER               | BER GROWTH NET<br>GOAL | MEMBER GROWTH<br>ACTUAL | DROPPED<br>MEMBERS ACTUAL<br>(including transfers) |
| JULY/AUG/SEPT         | 0             | 0         | 0             | JULY/AUG/SEPT         | 20                     | 17                      | 25                                                 |
| OCT/NOV/DEC           | 1             | 0         | 0             | OCT/NOV/DEC           | 40                     | 43                      | 40                                                 |
| JAN/FEB/MAR           | 0             | 0         | 0             | JAN/FEB/MAR           | 35                     | 39                      | 37                                                 |
| APR/MAY/JUNE          | 0             | 0         | 0             | APR/MAY/JUNE          | 30                     | 36                      | 74                                                 |